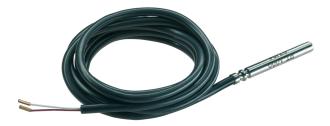

## Immersion sensor

Immersion sensors allow temperature recording in liquid and gaseous media and are designed for installation in existing or on-site immersion sleeves. The standard measurement unit contains a Pt1000 temperature sensor, according to DIN EN 60 751, class B, in a two-core connection.

## **Product** features

• For installation in immersion sleeves

|                      | Pt1000          |
|----------------------|-----------------|
| General              |                 |
| Measuring range      | -50 °C +230 °C  |
| Temperature sensors  | ·               |
| Diameter             | 6 mm            |
| Length silicon cable | 1500 mm         |
| Bushing length       | 50 mm           |
| Bushing material     | stainless steel |