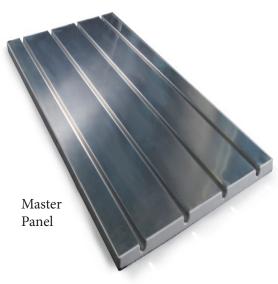

## RADIANT PANEL SYSTEM

Roth's versatile, lightweight panel system has the insulation on the bottom and the aluminum heat transfer sheet on the top - The way it should be!

- Can be installed over any new or existing subfloor
- Used with a variety of floor coverings
- Ideal for wall and ceiling radiant installations
- Easily installed over an existing concrete floor
- Lightweight Easy to transport and install
- Two pipe sizes: 3/8" & 1/2"
- Quick recovery time allows for night time setback
- Panel height: 3/8" .75" (19 mm) 1/2" 1" (25 mm)
- Insulation R-values: 3/8" R -3.7 1/2" R -4.5
- Tubing centers: 6" (15.24 cm) (Can use 12" center if desired)
- Aluminum Sheet: 24 ga
- Insulation: High density EPS (Expanded Polystyrene) 90 psi (6.3 kg/cm2)
- Normal Operating Temperatures: 60° F 140° F (15° C 60° C)

| Part #     | Description                          | Pkg Qty                                                                                                                                           | Weight w/ box<br>lbs (kg) |
|------------|--------------------------------------|---------------------------------------------------------------------------------------------------------------------------------------------------|---------------------------|
| 2371000009 | Radiant Panel System For 3/8" Tubing | 1 Box consists of the following parts (will cover 96 sq.ft.): 10 Master Panels (4' x 2') 6 Radius Panels (8" x 2') 12 Transition Panels (4" x 2') | 49 (22.3)                 |
| 2371000010 | Radiant Panel System For 1/2" Tubing | 1 Box consists of the following parts (will cover 96 sq.ft.): 10 Master Panels (4' x 2') 6 Radius Panels (8" x 2') 12 Transition Panels (4" x 2') | 58 (26.3)                 |
| 2371000008 | Radius Panel for 3/8" Tubing         | 1 Box consists of 10 Radius Panels                                                                                                                | 2 (0.9)                   |
| 2371000011 | Radius Panel for 1/2" Tubing         | 1 Box consists of 10 Radius Panels                                                                                                                | 3 (1.4)                   |