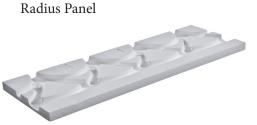

| Part #     | Description                          | Pkg Qty                                                                                                                                           | Weight w/ box<br>lbs (kg) |
|------------|--------------------------------------|---------------------------------------------------------------------------------------------------------------------------------------------------|---------------------------|
| 2371000009 | Radiant Panel System For 3/8" Tubing | 1 Box consists of the following parts (will cover 96 sq.ft.): 10 Master Panels (4' x 2') 6 Radius Panels (8" x 2') 12 Transition Panels (4" x 2') | 49 (22.3)                 |
| 2371000010 | Radiant Panel System For 1/2" Tubing | 1 Box consists of the following parts (will cover 96 sq.ft.): 10 Master Panels (4' x 2') 6 Radius Panels (8" x 2') 12 Transition Panels (4" x 2') | 58 (26.3)                 |
| 2371000008 | Radius Panel for 3/8" Tubing         | 1 Box consists of 10 Radius Panels                                                                                                                | 2 (0.9)                   |
| 2371000011 | Radius Panel for 1/2" Tubing         | 1 Box consists of 10 Radius Panels                                                                                                                | 3 (1.4)                   |