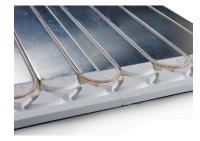

## RADIANT PANEL SYSTEM

Roth's versatile, lightweight panel system has the insulation on the bottom and the aluminum heat transfer sheet on the top - The way it should be!

- Can be installed over any new or existing subfloor
- Used with a variety of floor coverings
- Ideal for wall and ceiling radiant installations
- Easily installed over an existing concrete floor
- Lightweight Easy to transport and install
- Two pipe sizes: 3/8" & 1/2"
- Quick recovery time allows for night time setback
- Panel height: 3/8" .75" (19 mm) 1/2" 1" (25 mm)
- Insulation R-values: 3/8" R -3.7 1/2" R -4.5
- Tubing centers: 6" (15.24 cm) (Can use 12" center if desired)
- Aluminum Sheet: 24 ga
- Insulation: High density EPS (Expanded Polystyrene) 90 psi (6.3 kg/cm2)
- Normal Operating Temperatures: 60° F 140° F (15° C 60° C)