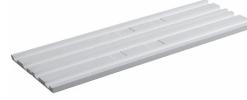

## RADIANT PANEL SYSTEM

Roth's versatile, lightweight panel system has the insulation on the bottom and the aluminum heat transfer sheet on the top - The way it should be!

- Can be installed over any new or existing subfloor
- Used with a variety of floor coverings
- Ideal for wall and ceiling radiant installations
- Easily installed over an existing concrete floor
- Lightweight Easy to transport and install
- Two pipe sizes: 3/8" & 1/2"
- Quick recovery time allows for night time setback
- Panel height: 3/8" .75" (19 mm) 1/2" 1" (25 mm)
- Insulation R-values: 3/8" R -3.7 1/2" R -4.5
- Tubing centers: 6" (15.24 cm) (Can use 12" center if desired)
- Aluminum Sheet: 24 ga
- Insulation: High density EPS (Expanded Polystyrene) 90 psi (6.3 kg/cm2)
- Normal Operating Temperatures: 60° F 140° F (15° C 60° C)